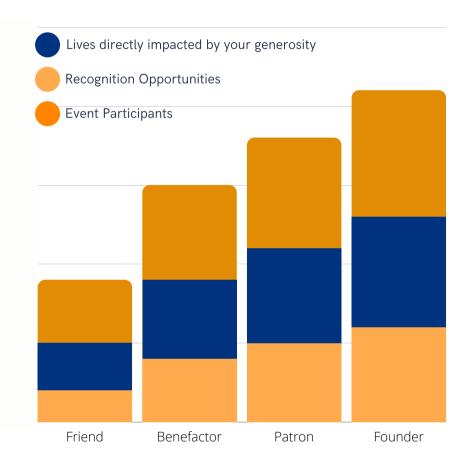

### A UNIQUE OPPORTUNITY FOR THE YEAR OF 2022

A combination of high-value, yearlong exposure and increased benefits to maximize your marketing and philanthropic goals

- Annual Commitment
- Four levels of support and unique benefits
- Exclusive recognition and special event offerings
- Increase brand visibility
- Demonstrate commitment to corporate citizenship
- Build business prospects and engage key stakeholders

CONTRIBUTIONS MADE THROUGH BHP ENABLE CENTRASTATE TO SUPPORT THE MANY PROGRAMS AND SERVICES THAT OUR COMMUNITY DEPENDS ON.

8.5K

200K+

100%

Connect to over 8,500 community members via CSHF email lists

Lives directly impacted by your generosity