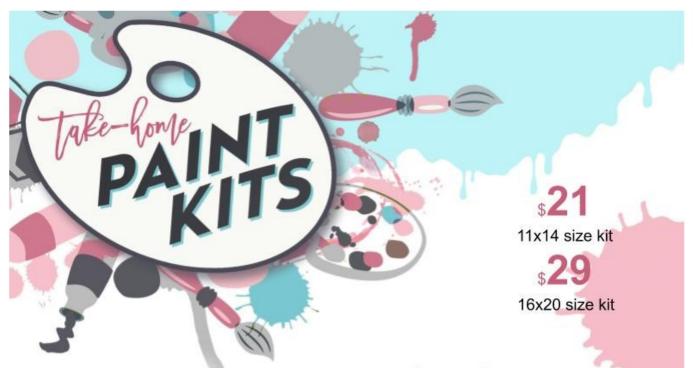

#### Each kit includes:

Sketched Canvas, paints, brush, plate for mixing and paper towels. General instructions if there is no virtual class with the painting

> Curbside Pick Up Tues & Thurs 1-5pm. Buy 3 Get 1 Free!

Curbside pickup available!

We have paint kits for all ages! Order online.

www.https://www.wineanddesign.com/howell-nj/ 2214 US 9 SOUTH, HOWELL, NJ 732-742-0690