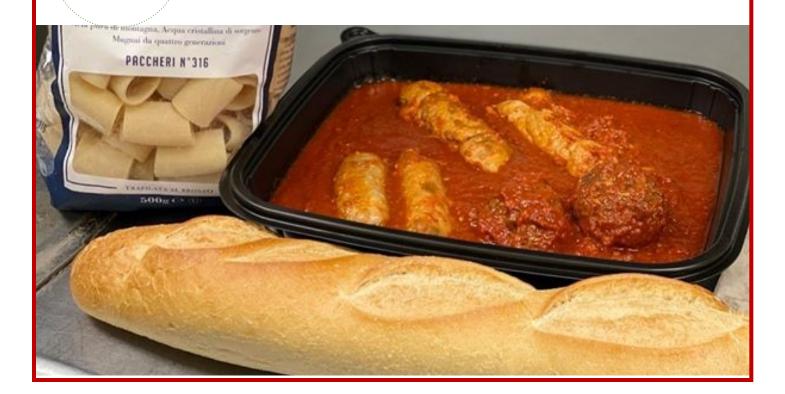

Mention PAULETTE to receive 20% off your service expires May 31, 2020

Ruocco's on 9 in Manalapan—serving your favorite Sunday Sauce for just \$27.99

Includes 11b pasta, SUNDAY SAUCE, 2 Meatballs, 2 Sausage, 2 Braciole and 1 loaf of Italian bread!