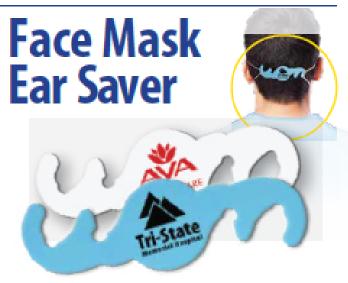

one color imprint 250 @ 90¢ each 500 @ 80¢ each 1000 @ 75¢ each \$45 set-up fee blank, no imprint 72¢ each Allows elastic bands of the face mask to be comfortably hooked together to prevent rubbing behind the ears. Latex free. Made in the USA.