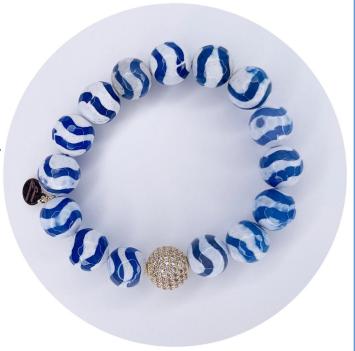

## Oriana LaMarca Designs

Beautiful blue Tibetan wave bracelet—\$45 and proceeds benefit *Paulette's PHYSICAL DISTANCE* 

Visit orianalamarca.com/ pages/armcandy~for~a~ cause to purchase

officely