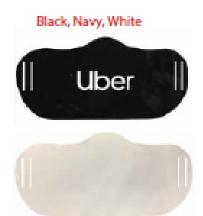

## Econo Full Color Promo Mask

Dye Sublimated
Full Color Printing
Oval or
Rectangle
100 @ \$3.85 each
250 @ \$3.67 each
500 @ \$3.49 each
No set-up fee
blank,
no imprint
\$1.99 each

A fun, full color, economy promo mask. Super lightweight nonwoven fabric. Available in 2 shapes - Oval and Rectangle. Made in the USA. Printed on ONE side only. No limit to the number of colors! Comes with elastic ear bands and adjustable metal nose bridge. Bulk packed. Blank mask is White.